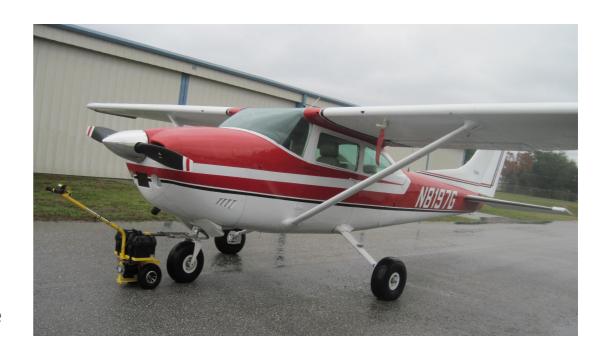

## 1974 Skylane 182P for sale \$185,000

- TTAF 6270 SMOH 637 SPOH 98
- AVIONICS: PS Engineering Audio Panel PAR200B with COM, Garmin GNC 355 GPS COM Stratus ESG 3i Transponder with ADSB in and out. KI209 CDI/Glideslope, CHT/EGT gauge, Carb temp gauge.
- Interior was new 2022 with new seats, carpets and side panels. This aircraft looks and flies like a new plane. Always in hangar so paint is excellent.
- Annual due May 2024. Complete logs available, no damage history.
- New battery, LED landing and taxi lights. Strobe lights. Rosen Visors. Most all bulbs are now LED, sync your iPad EFB to the Stratus ESG 3i via blue tooth. Over size tires currently installed.
- Call Chris at 571-606-5592 or John at 352-220-4600